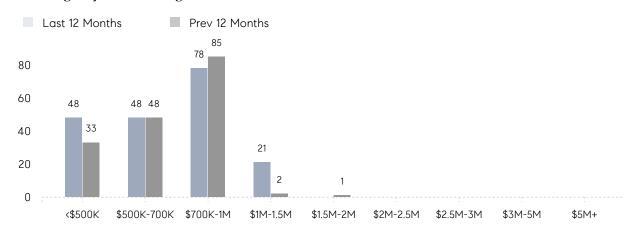

|
|                | % OF ASKING PRICE  | -         | -         |          |
|                | AVERAGE SOLD PRICE | -         | -         | -        |
|                | # OF CONTRACTS     | 2         | 2         | 0%       |
|                | NEW LISTINGS       | 2         | 3         | -33%     |
| Condo/Co-op/TH | AVERAGE DOM        | 27        | 92        | -71%     |
|                | % OF ASKING PRICE  | 99%       | 96%       |          |
|                | AVERAGE SOLD PRICE | \$506,250 | \$628,421 | -19%     |
|                | # OF CONTRACTS     | 13        | 14        | -7%      |
|                | NEW LISTINGS       | 10        | 13        | -23%     |

# Palisades Park

JANUARY 2022

### Monthly Inventory



### Contracts By Price Range



### Listings By Price Range



# COMPASS



Compass makes no representations or warranties, express or implied, with respect to future market conditions or prices of residential product at the time the subject property or any competitive property is complete and ready for occupancy or with respect to any report, study, finding, recommendation or other information provided by Compass herein. Moreover, no warranty, express or implied, is made or should be assumed regarding the accuracy, adequacy, completeness, legality, reliability, merchantability or fitness for a particular purpose of any information, in part or whole, contained herein. All material is presented with the understanding that Compass shall not be deemed to provide legal, accounting or other professional services. This is not intended to solicit the purch