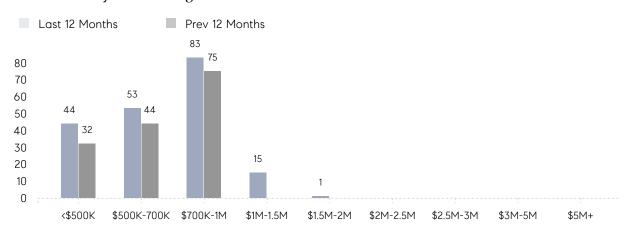

| -         | -         | -        |
|                | % OF ASKING PRICE  | -         | -         |          |
|                | AVERAGE SOLD PRICE | -         | -         | -        |
|                | # OF CONTRACTS     | 2         | 2         | 0%       |
|                | NEW LISTINGS       | 2         | 3         | -33%     |
| Condo/Co-op/TH | AVERAGE DOM        | 27        | 92        | -71%     |
|                | % OF ASKING PRICE  | 99%       | 96%       |          |
|                | AVERAGE SOLD PRICE | \$506,250 | \$628,421 | -19%     |
|                | # OF CONTRACTS     | 13        | 14        | -7%      |
|                | NEW LISTINGS       | 10        | 13        | -23%     |

# Palisades Park

JANUARY 2022

### Monthly Inventory



### Contracts By Price Range



### Listings By Price Range



# COMPASS



Compass makes no representations or warranties, express or implied, with respect to future market conditions or prices of residential product at the time the subject property or any competitive property is complete and ready for occupancy or with respect to any report, study, finding, recommendation or other information provided by Compass herein. Moreover, no warranty, express or implied, is made or should be assumed regarding the accuracy, adequacy, completeness, legality, reliability, merchantability or fitness for a particular purpose of any information, in part or whole, contained herein. All material is presented with the understanding that Compass shall not be deemed to provide legal, accounting or other professional services. This is no