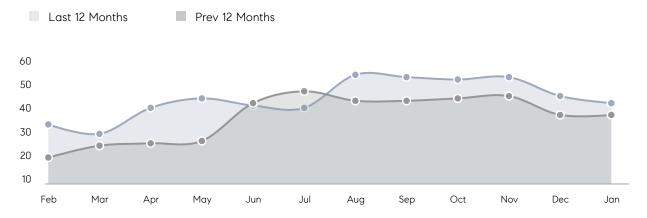

es         | AVERAGE DOM        | -         | -         | -        |
|                | % OF ASKING PRICE  | -         | -         |          |
|                | AVERAGE SOLD PRICE | -         | -         | -        |
|                | # OF CONTRACTS     | 2         | 2         | 0%       |
|                | NEW LISTINGS       | 2         | 3         | -33%     |
| Condo/Co-op/TH | AVERAGE DOM        | 27        | 92        | -71%     |
|                | % OF ASKING PRICE  | 99%       | 96%       |          |
|                | AVERAGE SOLD PRICE | \$506,250 | \$628,421 | -19%     |
|                | # OF CONTRACTS     | 13        | 14        | -7%      |
|                | NEW LISTINGS       | 10        | 13        | -23%     |

# Palisades Park

JANUARY 2022

### Monthly Inventory



### Contracts By Price Range



### Listings By Price Range



# COMPASS



Compass makes no representations or warranties, express or implied, with respect to future market conditions or prices of residential product at the time the subject property or any competitive property is complete and ready for occupancy or with respect to any report, study, finding, recommendation or other information provided by Compass herein. Moreover, no warranty, express or implied, is made or should be assumed regarding the accuracy, adequacy, completeness, legality, reliability, merchantability or fitness for a particular purpose of any information, in part or whole, contained herein. All material is presented with the understanding that Compass shall not be deemed to provide legal, accounting or other p